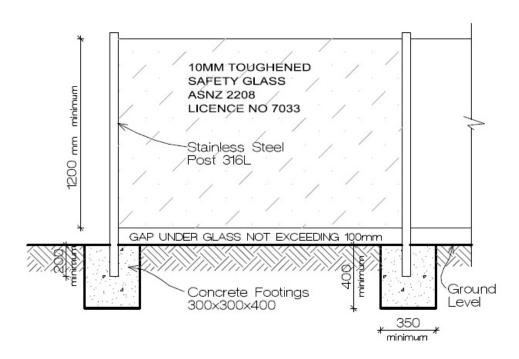

### **Load Test**

**Test Specification** AS 1926.1 - 2012, Appendix B **Test Procedure** MTS-TP3.7 Load Tests of Protective Enclosures, Barriers and Fences

| Specimen<br>ID | Test Load | Deflection<br>Under Load | Permanent<br>Distortion | Observations                                   | Assessment |
|----------------|-----------|--------------------------|-------------------------|------------------------------------------------|------------|
|                | (N)       | (mm)                     | (mm)                    |                                                |            |
| 20834/01       | 330       | 12.0                     | 0.0                     | No damage or looseness of footing was evident. | COMPLIES   |

The post under test.

Requirements

No permanent damage or looseness of footings.