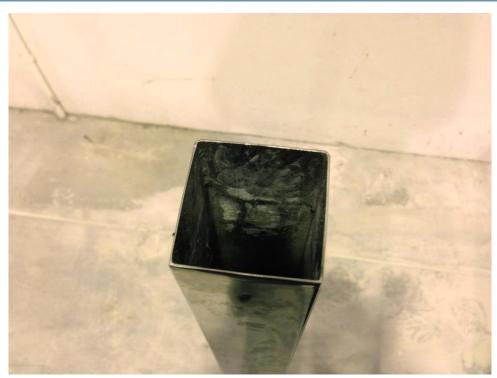

### Results

The square stainless steel post

The post was installed in general accordance with the details of this drawing, modified to suit 125mm thick floor at the test site.

MTS Metallurgical Testing Services ABN 54 122 133 331 3/52 Cocos Drive Bibra Lake Western Australia 6163 Tel 08 9418 6380 Fax 08 9434 1328