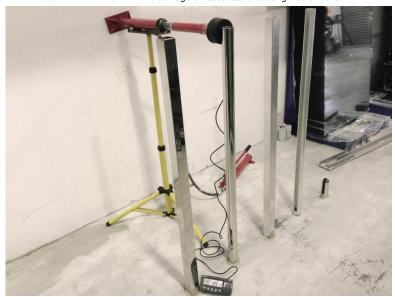

### **Load Test**

**Test Specification** AS 1926.1 - 2012, Appendix B **Test Procedure** MTS-TP3.7 Load Tests of Protective Enclosures, Barriers and Fences

| Specimen<br>ID | Test Load | Deflection<br>Under Load | Permanent<br>Distortion | Observations                                   | Assessment |
|----------------|-----------|--------------------------|-------------------------|------------------------------------------------|------------|
|                | (N)       | (mm)                     | (mm)                    |                                                |            |
| 20835/01       | 330       | 10.0                     | 1.0                     | No damage or looseness of footing was evident. | COMPLIES   |