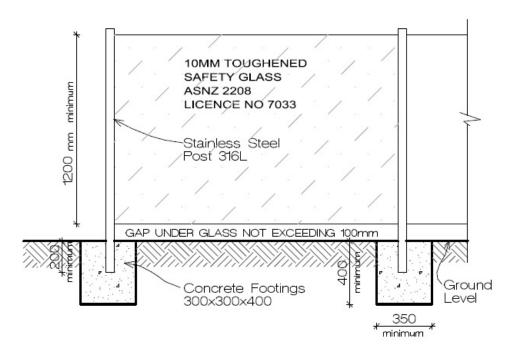

### Results

Round stainless steel post

The post was installed in general accordance with the details of this drawing, modified to suit 125mm thick floor at the test site.